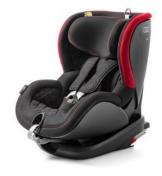

The backrest bag offers additional stowage in a high quality Audi design and assures order in the passenger compartment

Audi child seat i-Size. For infants with a body length of approximately 76 to 105 cm.