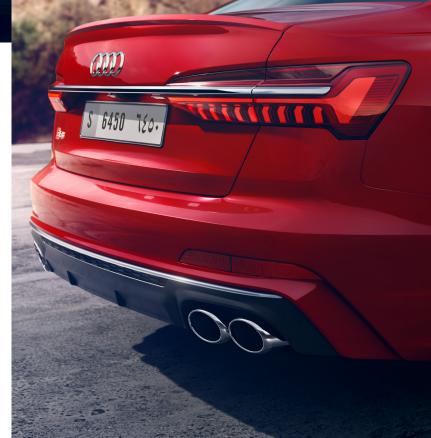

# Stunning yet stealthy

The striking design of the Audi S6 exudes presence and promise. The broad Singleframe and striking side air inlets dominate the front whilst four chrome-trim tailpipes in the S-specific diffuser and rear spoiler hint at the car's potential. It's a versatile sporty all-rounder with a powerful drive.