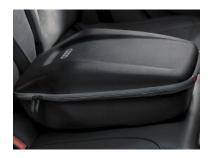

### Accessories

Premium textile floor mats for the rear. Made from hard-wearing and dense velour. tailored to match the interior.

The high-quality rear seat box with a volume of approx. 12 litre makes longer journeys more comfortable.