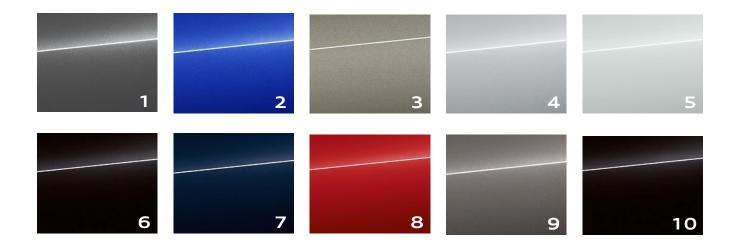

### Exterior

- 1. Daytona gray, pearlescent
- 2. Ultra blue, metallic
- 3. Chronos grey, metallic
- 4. Florett silver, metallic
- 5. Glacier white, metallic
- 6. Myth black , metallic
- 7. Firmament blue, metallic
- 8. Tango red, metallic
- 9. Soho brown, metallic
- 10. Brilliant back, solid

### Audi exclusive

Custom paint finishes in a wide range of colors, from neutrals to rainbow shades. Make your S6 Sedan as unique and unforgettable as you with Audi exclusive.