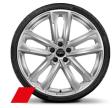

|
| Acceleration 0-100 km | 4.4 s                                                                                                      |



### Exterior

- 1. Daytona gray, pearlescent
- 2. Ultra blue, metallic
- 3. Chronos grey, metallic
- 4. Florett silver, metallic
- 5. Glacier white, metallic
- 6. Myth black , metallic
- 7. Firmament blue, metallic
- 8. Tango red, metallic
- 9. Soho brown, metallic
- 10. Brilliant back, solid





### Audi exclusive



Custom paint finishes in a wide range of colors, from neutrals to rainbow shades. Make your S6 Sedan as unique and unforgettable as you with Audi exclusive.



## Interior







Leather combination available in Arras red, Black or Rock grey

## Wheels

20"





21"









Configure your Audi S6 Sedan

### Accessories



Premium textile floor mats for the rear. Made from hard-wearing and dense velour. tailored to match the interior.



The high-quality rear seat box with a volume of approx. 12 litre makes longer journeys more comfortable.



The backrest bag offers additional stowage in a high quality Audi design and assures order in the passenger compartment



Audi child seat i-Size. For infants with a body length of approximately 76 to 105 cm.



The Audi smartphone interface connects your smartphone with your Audi seamlessly.



The high-gloss black Audi rings provide a particularly striking alluring design element for the front and rear of the model.



The high-gloss black model designation for the rear provides a particularly striking design ele