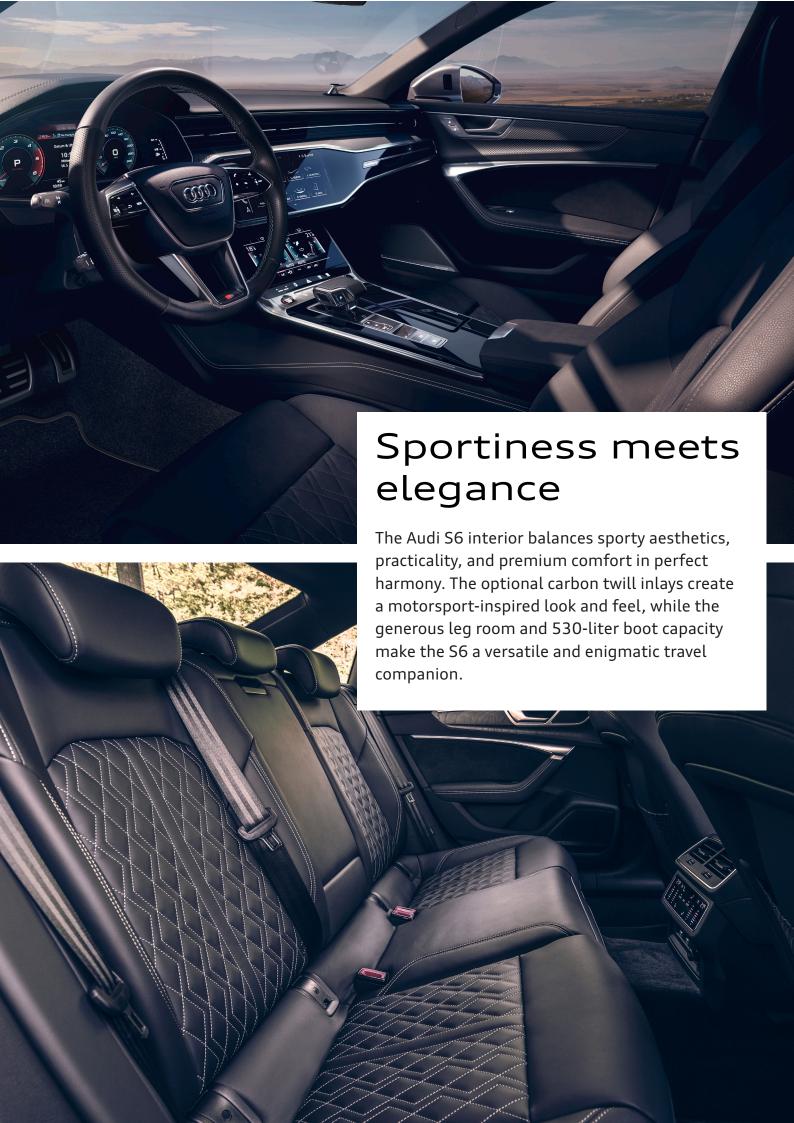

# Stunning yet stealthy

The striking design of the Audi S6 exudes presence and promise. The broad Singleframe and striking side air inlets dominate the front whilst four chrome-trim tailpipes in the S-specific diffuser and rear spoiler hint at the car's potential. It's a versatile sporty all-rounder with a powerful drive.

# Sporty yet sophisticated

The aggressive power of the Audi S6, generated by its TFSI V6 engine, peaks at 600Nm of torque and operates in tandem with Audi's quattro all-wheel drive. The turbocharger on the Audi S6 boosts performance and maximizes efficiency making the S6 an ideal choice for performance-minded drivers.





## Technical specifications

With intuitive, integrated, and universal technologies, innovation has a new benchmark. Progress shouldn't be made to wait. Progress puts us in the driver's seat and connects us to our future journeys.

| _ | $\sim$ |   | $\sim$ |
|---|--------|---|--------|
|   | <br>а  |   | <br>_  |
|   | <br>_  | - | <br>_  |

| Engine type           | V6 engine with direct fuel injection, turbo-charging and<br>Mild Hybrid Electric Vehicle technology (MHEV) |
|-----------------------|------------------------------------------------------------------------------------------------------------|
| Engine management     | Fully electronic petrol                                                                                    |
| Power                 |