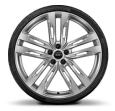

|
| Acceleration 0-100 km | 4.4 s                                                                                                      |



### Exterior

- 1. Daytona gray, pearlescent
- 2. Ultra blue, metallic
- 3. Chronos grey, metallic
- 4. Florett silver, metallic
- 5. Glacier white, metallic
- 6. Myth black , metallic
- 7. Firmament blue, metallic
- 8. Tango red, metallic
- 9. Soho brown, metallic
- 10. Brilliant back, solid





### Audi exclusive



Custom paint finishes in a wide range of colors, from neutrals to rainbow shades. Make your S6 Sedan as unique and unforgettable as you with Audi exclusive.



## Interior







Leather combination available in Arras red, Black or Rock grey

## Wheels

20"





21"









Configure your Audi S6 Sedan

### Accessories



Premium textile floor mats for the rear. Made from hard-wearing and dense velour. tailored to match the interior.



The high-quality rear seat box with a volume of approx. 12 litre makes longer journeys more comfortable.



The backrest bag offers additional stowage in a high quality Audi design and assures order in the passenger compartment



Audi child seat i-Size. For infants with a body length of approximately 76 to 105 cm.



The Audi smartphone interface connects your smartphone with your Audi seamlessly.



The high-gloss black Audi rings provide a particularly striking alluring design element for the front and rear of the model.



The high-gloss black model designation for the rear provides a particularly striking design eleme