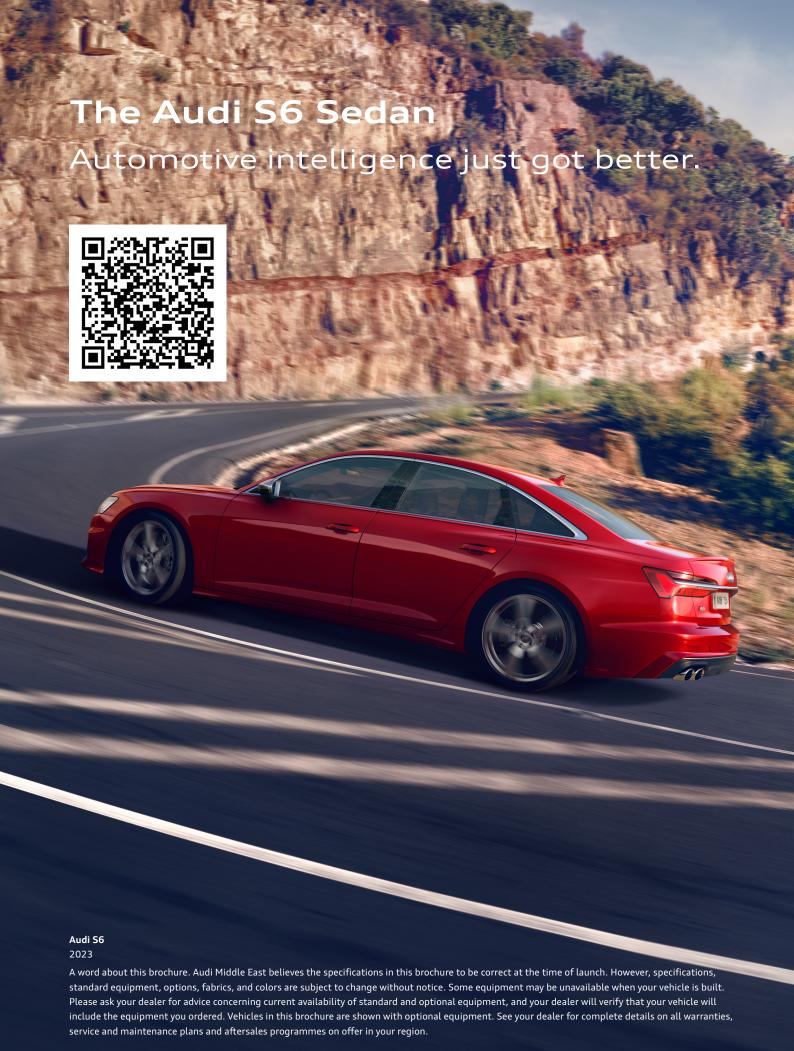

# Stunning yet stealthy

The striking design of the Audi S6 exudes presence and promise. The broad Singleframe and striking side air inlets dominate the front whilst four chrome-trim tailpipes in the S-specific diffuser and rear spoiler hint at the car's potential. It's a versatile sporty all-rounder with a powerful drive.