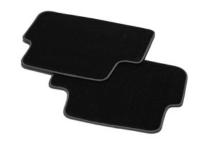

### Accessories

Premium textile floor mats for the rear. Made from hard-wearing and dense velour. tailored to match the interior.

The high-quality rear seat box with a volume of approx. 12 litre makes longer journeys more comfortable.