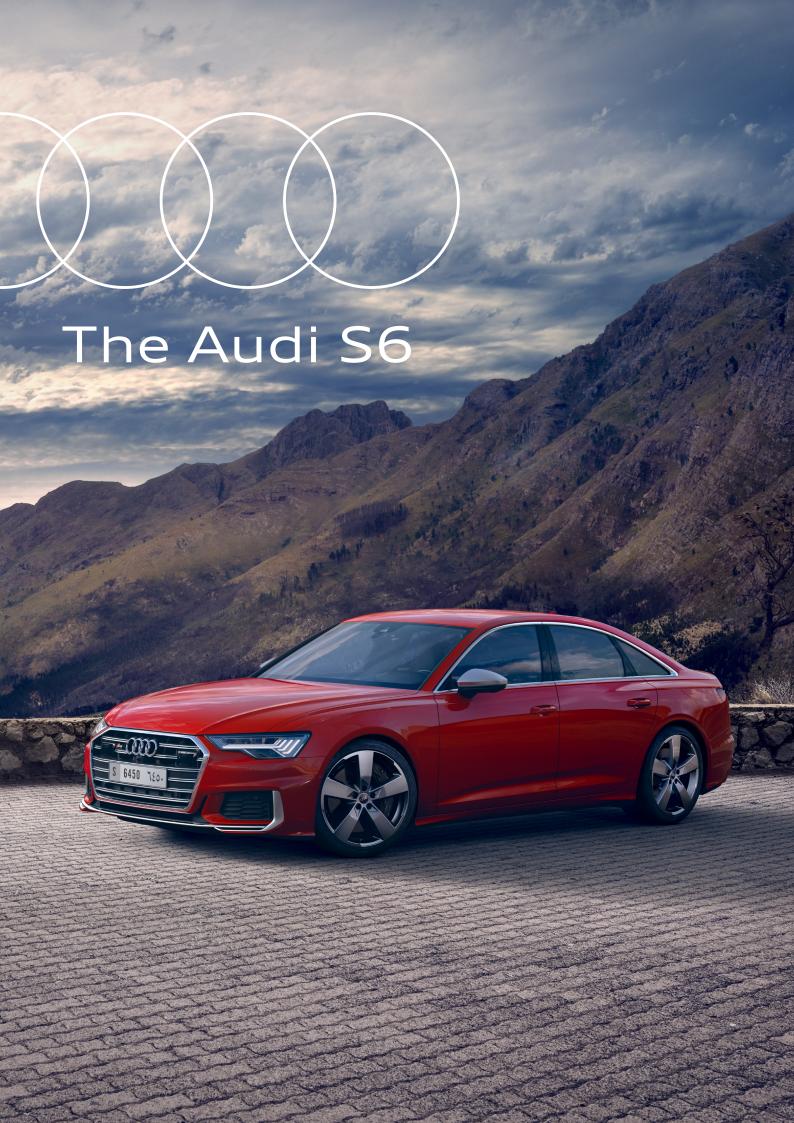

# Stunning yet stealthy

The striking design of the Audi S6 exudes presence and promise. The broad Singleframe and striking side air inlets dominate the front whilst four chrome-trim tailpipes in the S-specific diffuser and rear spoiler hint at the car's potential. It's a versatile sporty all-rounder with a powerful drive.