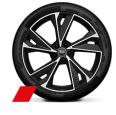

|
| Acceleration 0-100 km | 4.4 s                                                                                                      |



### Exterior

- 1. Daytona gray, pearlescent
- 2. Ultra blue, metallic
- 3. Chronos grey, metallic
- 4. Florett silver, metallic
- 5. Glacier white, metallic
- 6. Myth black , metallic
- 7. Firmament blue, metallic
- 8. Tango red, metallic
- 9. Soho brown, metallic
- 10. Brilliant back, solid





### Audi exclusive



Custom paint finishes in a wide range of colors, from neutrals to rainbow shades. Make your S6 Sedan as unique and unforgettable as you with Audi exclusive.



## Interior







Leather combination available in Arras red, Black or Rock grey

## Wheels

20"





21"









Configure your Audi S6 Sedan

### Accessories



Premium textile floor mats for the rear. Made from hard-wearing and dense velour. tailored to match the interior.



The high-quality rear seat box with a volume of approx. 12 litre makes longer journeys more comfortable.



The backrest bag offers additional stowage in a high quality Audi design and assures order in the passenger compartment



Audi child seat i-Size. For infants with a body length of approximately 76 to 105 cm.



The Audi smartphone interface connects your smartphone with your Audi seamlessly.



The high-gloss black Audi rings provide a particularly striking alluring design element for the front and rear of the model.



The high-gloss black model designation for the rear provides a particularly striking design e