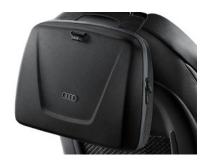

The backrest bag offers additional stowage in a high quality Audi design and assures order in the passenger compartment

Audi child seat i-Size. For infants with a body length of approximately 76 to 105 cm.