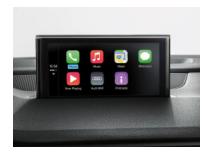

The Audi smartphone interface connects your smartphone with your Audi seamlessly.

The high-gloss black Audi rings provide a particularly striking alluring design element for the front and rear of the model.