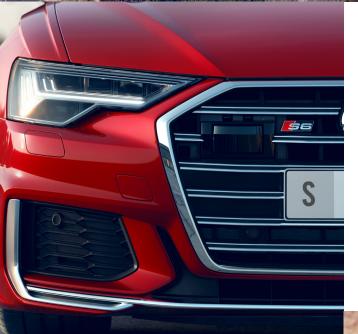

# Stunning yet stealthy

The striking design of the Audi S6 exudes presence and promise. The broad Singleframe and striking side air inlets dominate the front whilst four chrome-trim tailpipes in the S-specific diffuser and rear spoiler hint at the car's potential. It's a versatile sporty all-rounder with a powerful drive.