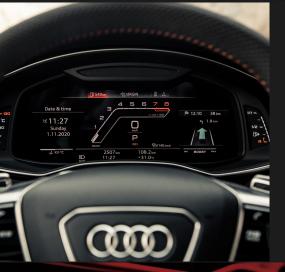

# Escape from the everyday

The best thrills are those you you can feel. With the RS 7 Sportback, it happens the moment you lay your eyes on the Audi virtual cockpit with its RS performance design. The excitement builds even more when you take hold of the RS sport contour leather steering wheel with RS shift paddles finished in gloss aluminium.