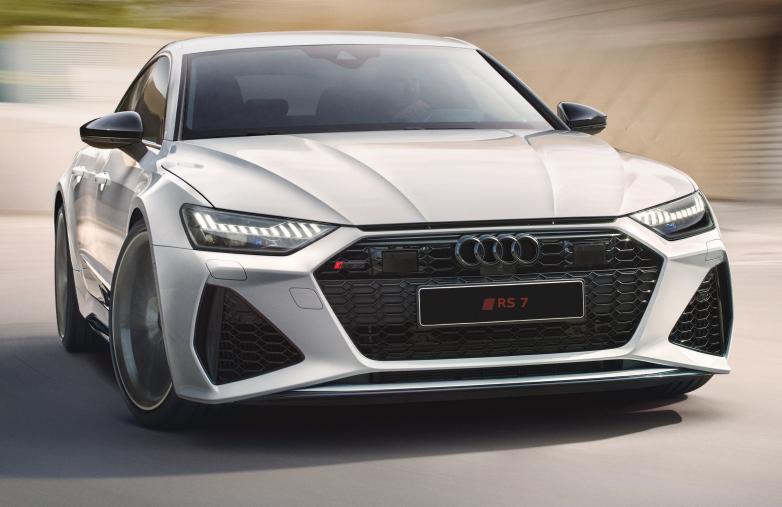

### RS 7

# Escape from the everyday

The best thrills are those you you can feel. With the RS 7 Sportback, it happens the moment you lay your eyes on the Audi virtual cockpit with its RS performance design. The excitement builds even more when you take hold of the RS sport contour leather steering wheel with RS shift paddles finished in gloss aluminium.