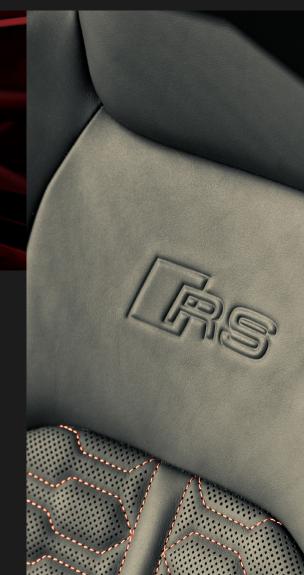

With the Audi RS 7 Sportback, you can achieve this feat in every seat. RS sport seats in perforated black Valcona leather and honeycomb quilting in express red, RS embossing on the backrests and seat belts with red edges also feature in the rear. Thanks to the spacious interior, the whole family or friends can benefit from so much aesthetic sportiness if required.