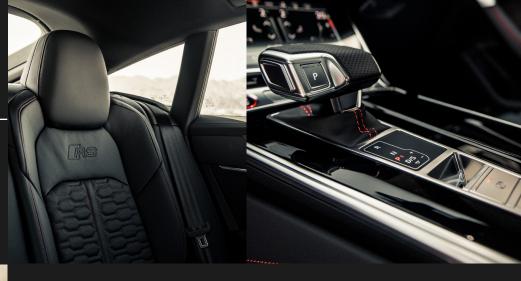

# Escape from the everyday

The best thrills are those you you can feel. With the RS 7 Sportback, it happens the moment you lay your eyes on the Audi virtual cockpit with its RS performance design. The excitement builds even more when you take hold of the RS sport contour leather steering wheel with RS shift paddles finished in gloss aluminium.

With the Audi RS 7 Sportback, you can achieve this feat in every seat. RS sport seats in perforated black Valcona leather and honeycomb quilting in express red, RS embossing on the backrests and seat belts with red edges also feature in the rear. Thanks to the spacious interior, the whole family or friends can benefit from so much aesthetic sportiness if required.