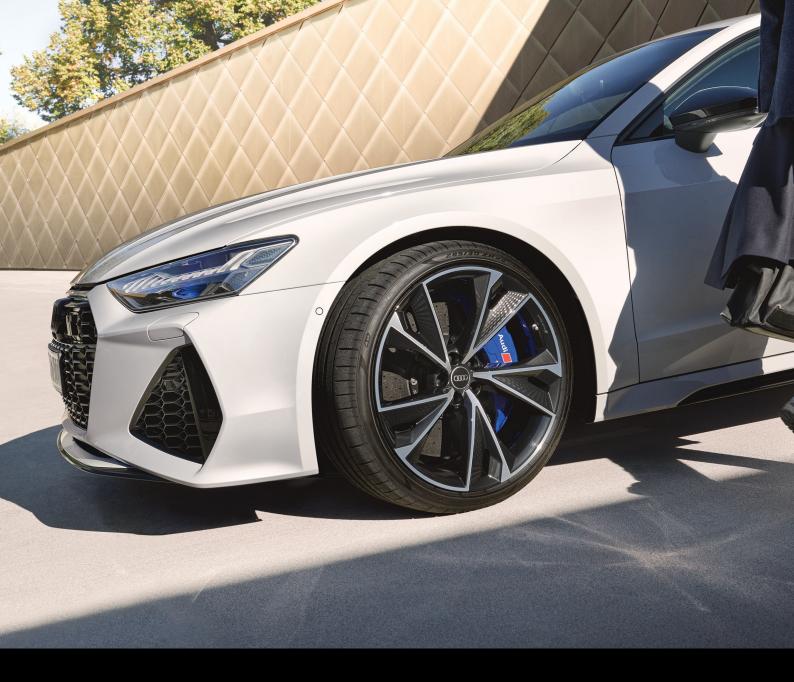

#### Power transmission

| Drive type | Quattro permanent all-wheel drive              |
|------------|------------------------------------------------|
| Coupling   | Hydraulic torque converter with lock-up clutch |
| Gear type  | 8-speed tiptronic                              |