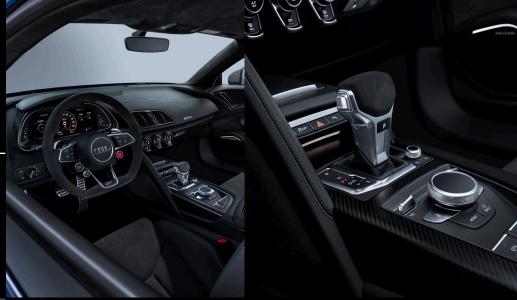

# Focus and elegance

Directly in front of you, a large, contoured arc visually encompasses all the controls. Comfortable sports seats are electrically and pneumatically adjustable and upholstered in high-quality Nappa leather. With Audi exclusive, new colour combinations are available with no limit to individual requests.