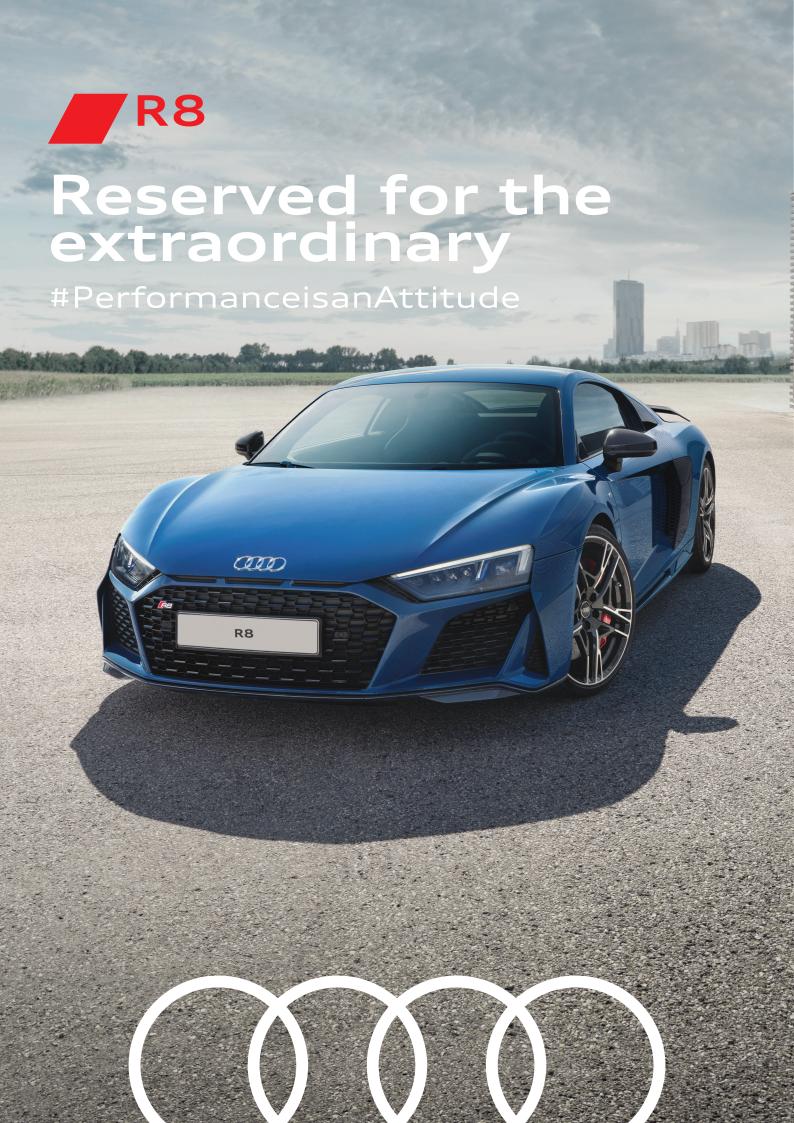

# Focus and elegance





Directly in front of you, a large, contoured arc visually encompasses all the controls. Comfortable sports seats are electrically and pneumatically adjustable and upholstered in high-quality Nappa leather. With Audi exclusive, new colour combinations are available with no limit to individual requests.



Configure yours today

Five colour options, along with individual finishes, are available for contrasts on the side blades. You can add a logo or lettering of your choice, providing you with the opportunity to clearly mark your Audi R8 as uniquely yours.





## High performance

**Top Speed** 

330<sub>km/h</sub> 610<sub>hp</sub> 3.2

Horsepower

0-100 km/h



Configure your Audi R8 Coupé



## Engine

| Engine type       | V10-cylinder gasoline engine with d