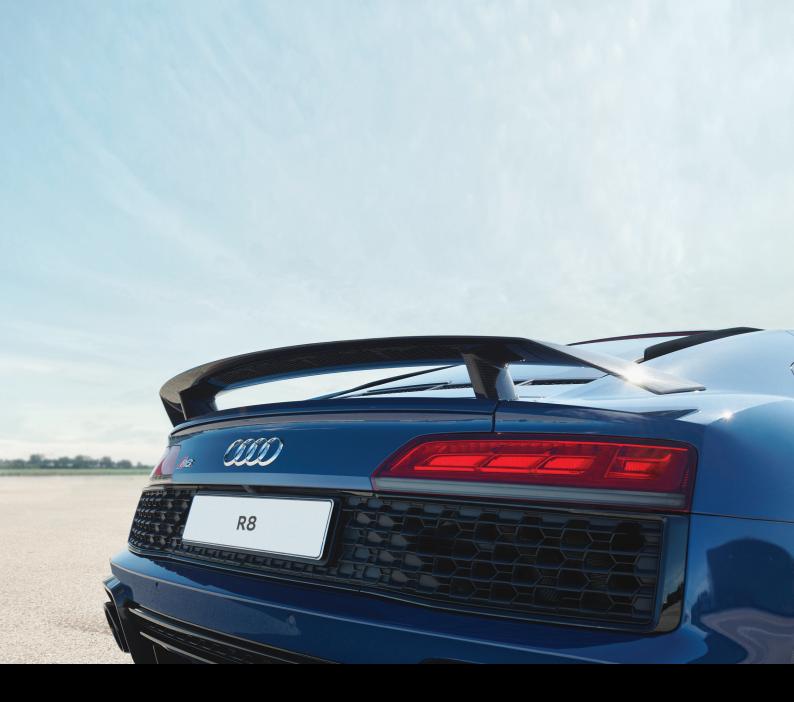

Configure yours today

Five colour options, along with individual finishes, are available for contrasts on the side blades. You can add a logo or lettering of your choice, providing you with the opportunity to clearly mark your Audi R8 as uniquely yours.