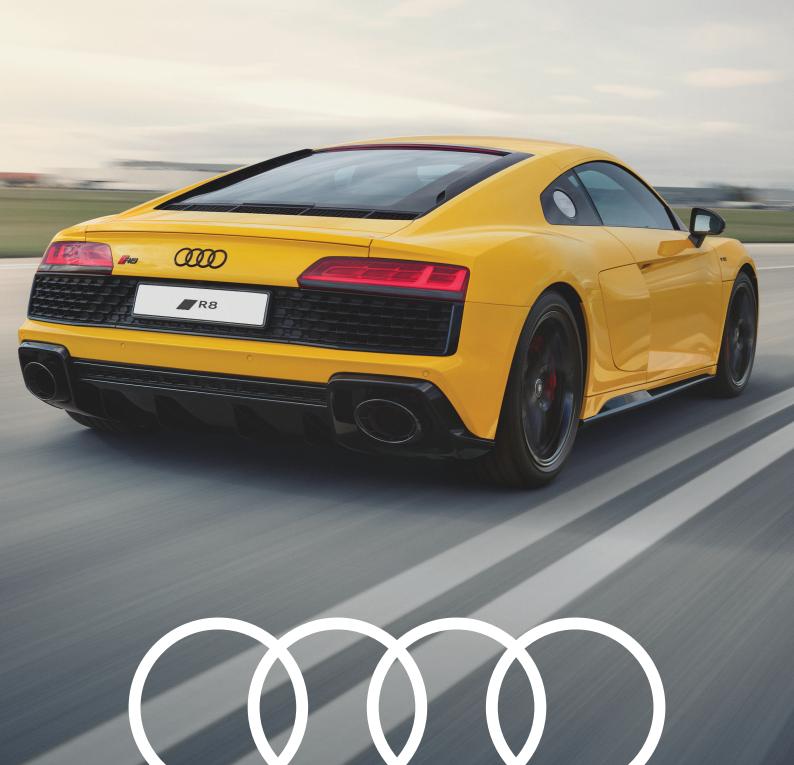

## Configure yours today

low centre of gravity gives the car a well-balanced weight distribution and enables high speeds, even when cornering. The power steering provides intensive contact with the road. The Audi R8 Coupé V10 RWD is equipped with black 19-inch forged wheels as standard, with optional 20-inch wheels available