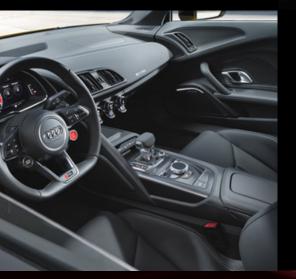

# Reserved for the extraordinary

#PerformanceisanAttitude





# Sporty and high quality







## Configure yours today

low centre of gravity gives the car a well-balanced weight distribution and enables high speeds, even when cornering. The power steering provides intensive contact with the road. The Audi R8 Coupé V10 RWD is equipped with black 19-inch forged wheels as standard, with optional 20-inch wheels available





## High performance you can feel

Torque

540<sub>Nm</sub> 540<sub>hp</sub> 3.7<sub>secs</sub>

Output

0-100 km/h



Configure your Audi R8 Coupé RWD



#### Engine

| Engine type       | V10-cylinder gasoline engine with direct injection |
|-------------------|----------------------------------------------------|
| Engine management | Fully electronic petrol                            |

#### **POWER**

| Displacement  | 5204 cm³                         |