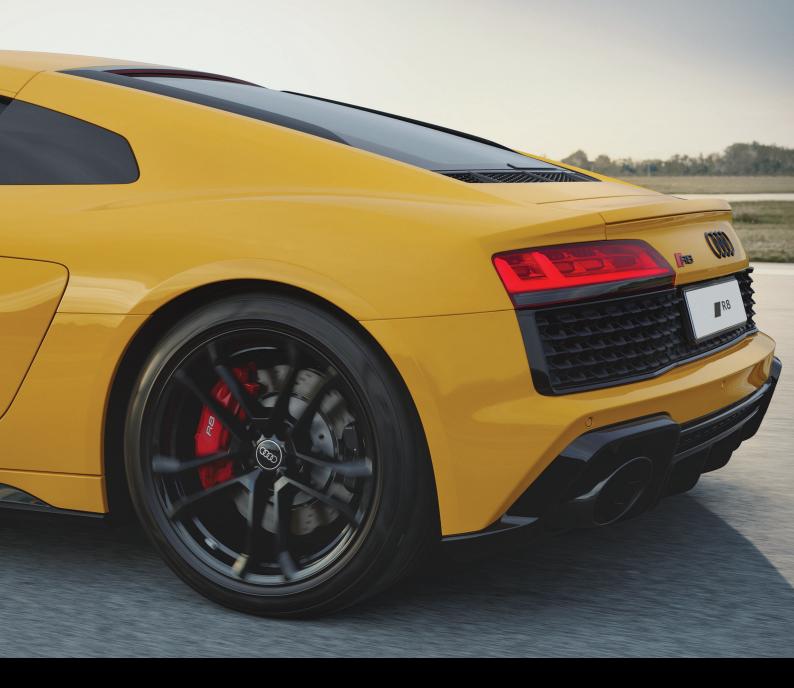

## Configure yours today

low centre of gravity gives the car a well-balanced weight distribution and enables high speeds, even when cornering. The power steering provides intensive contact with the road. The Audi R8 Coupé V10 RWD is equipped with black 19-inch forged wheels as standard, with optional 20-inch wheels available