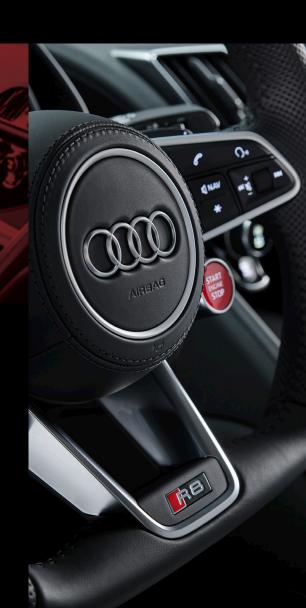

# Reserved for the extraordinary

#PerformanceisanAttitude





# Sporty and high quality







## Configure yours today

low centre of gravity gives the car a well-balanced weight distribution and enables high speeds, even when cornering. The power steering provides intensive contact with the road. The Audi R8 Coupé V10 RWD is equipped with black 19-inch forged wheels as standard, with optional 20-inch wheels available





## High performance you can feel

Torque

540<sub>Nm</sub> 540<sub>hp</sub> 3.7<sub>secs</sub>

Output

0-100 km/h



Configure your Audi R8 Coupé RWD



#### Engine

| Engine type       | V10-cylinder gasoline engine with direct injection |
|-------------------|----------------------------------------------------|
| Engine management | Fully electronic petrol                            |

#### **POWER**

| Displacement  | 5204 cm³                         |
|---------------|----------------------------------|
| Maximum power | 397 kW (540 hp) at 7800-7800 rpm |
| Max. Torque   | 540/6300 Nm min <sup>-1</sup>    |

#### Power transmission

| Drive type | Rear wheel drive |
|------------|------------------|
| Coupling   | dual clutch      |
| Gear type  | 7-speed S tronic |

#### Mileage