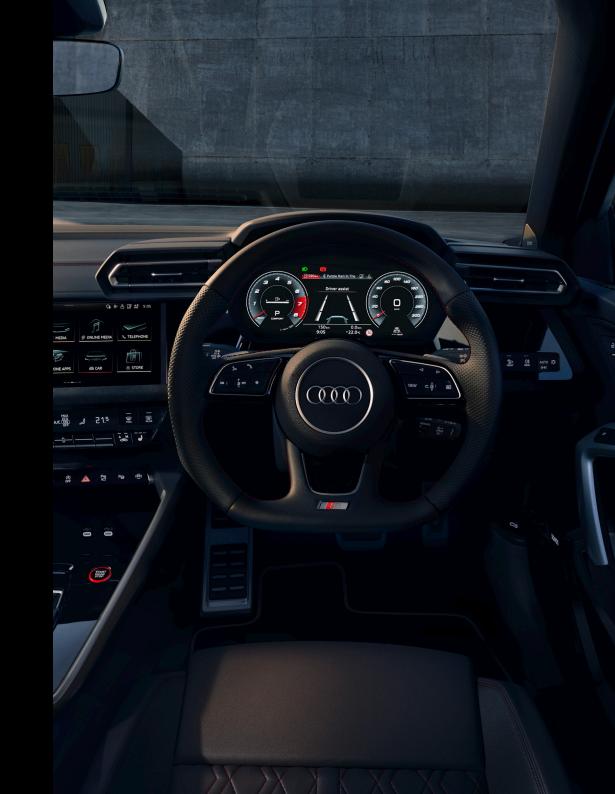

# Tailored to your lifestyle.

Step into an interior crafted for boldness and more. The Audi A3 interiors seamlessly blend sportiness and sophistication with the standard S line interior package, including features such as:

- > Sports contour leather-wrapped multi-function Plus steering wheel
- > Sports seats in the front with embossed S
- > Stainless steel pedals
- > Interior trims in aluminium

Every detail is designed to complement your individuality, making each drive a personal experience.

# A connection that feels instinctive.

The new Audi A3 models redefine connection with intuitive technology that keeps you in control. From the SONOS 3D premium sound system to the Audi virtual cockpit, every feature is designed to keep you connected, informed, and entertained.

#### Standard features include:

- > Audi smartphone interface
- > USB ports with charging function
- Wireless inductive smartphone charging (Audi phone box light)
- > \*Audi connect emergency call & service