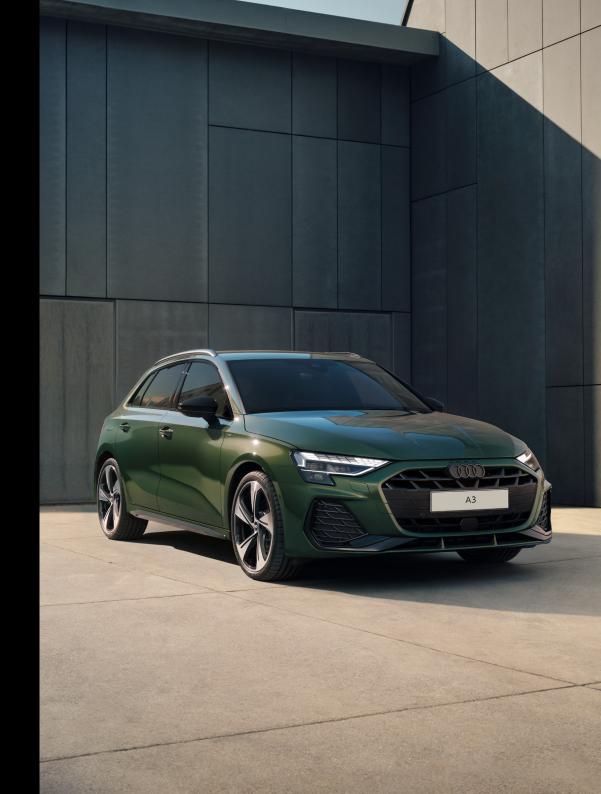

# Design that defines your individuality.

Stronger, sleeker, and sportier than ever. When you put it simply - the new Audi A3 models are a statement. The powerful lines flow seamlessly into their bold silhouettes, while the wider Singleframe grille and sporty bumpers with large air inlets make an unforgettable first impression. These aren't designs you follow - they're designs that follow you.

# Presence. Power. Purpose.

- > LED headlights and rear lights with dynamic indicators
- > S line interior with sport seats
- > 18-inch wheels
- > Convenience key
- > Striking new grille design with large air inlets
- > LED front door entry lights with S logo projection\*
- > Tinted rear windows\*