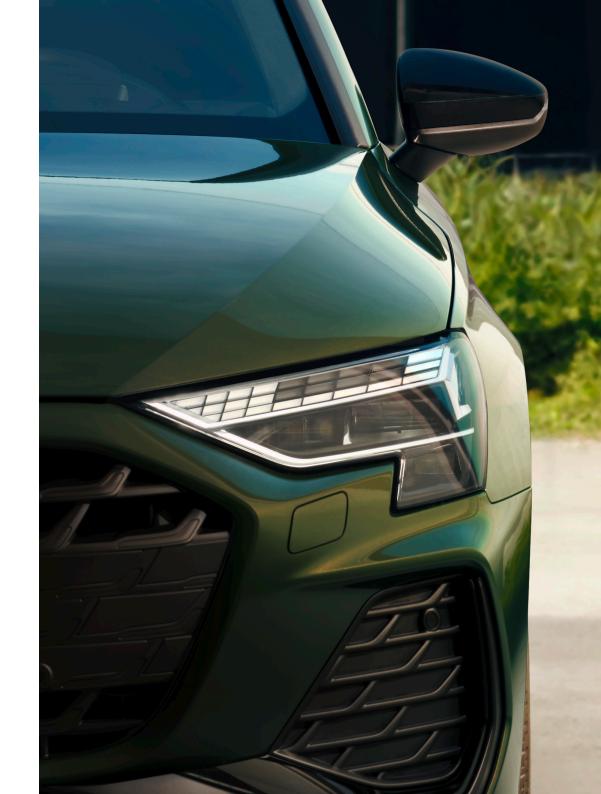

# Illuminate your journey.

Light up the road - and your presence - with LED headlights and dynamic rear indicators. With selectable daytime running light signatures, the new Audi A3 isn't just seen; it's remembered.