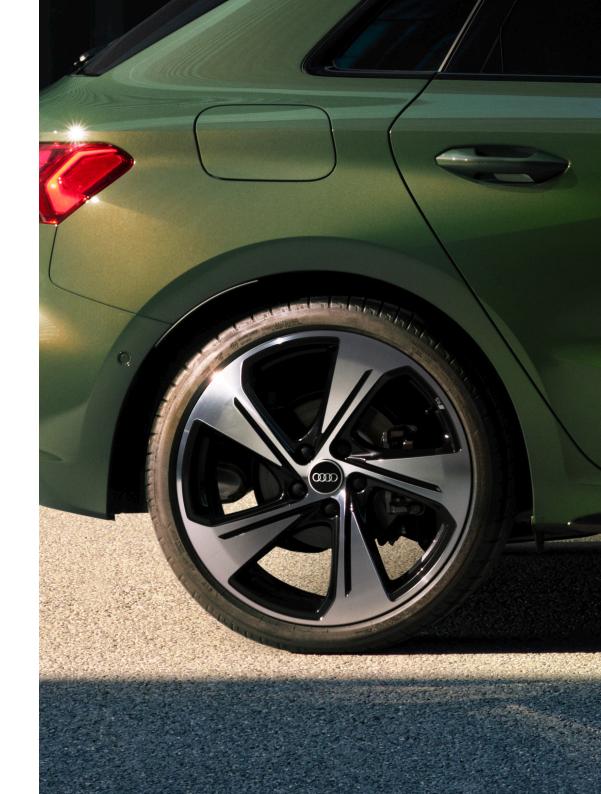

# Every journey, your statement.

# The Audi A3 stands tall on wheels that command attention:

- > 18-inch wheels, (with red brake calipers only available in Black Edition)
- > Optional 19-inch wheels for added road presence