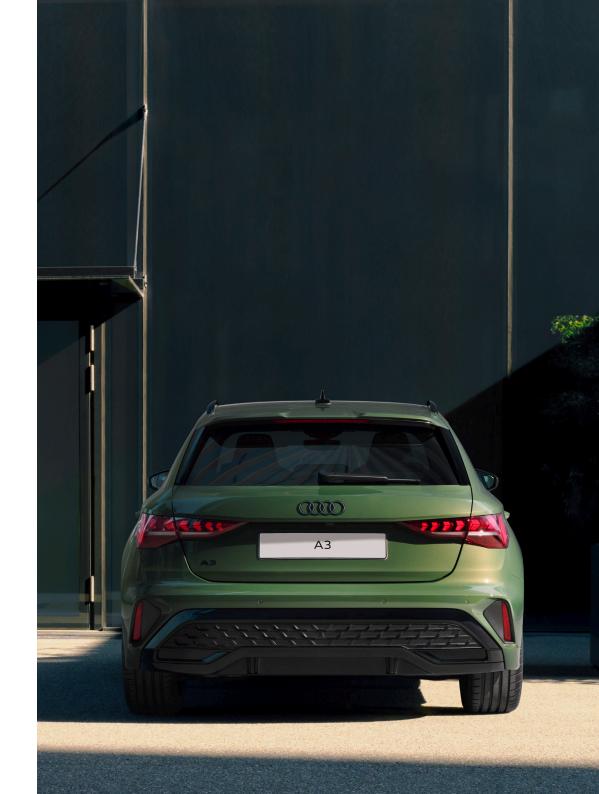

# Illuminate your journey.

Light up the road - and your presence - with LED headlights and dynamic rear indicators. With selectable daytime running light signatures, the new Audi A3 isn't just seen; it's remembered.

# Presence. Power. Purpose.

- > LED headlights and rear lights with dynamic indicators
- > S line interior with sport seats
- > 18-inch wheels
- > Convenience key
- > Striking new grille design with large air inlets
- > LED front door entry lights with S logo projection\*
- > Tinted rear windows\*