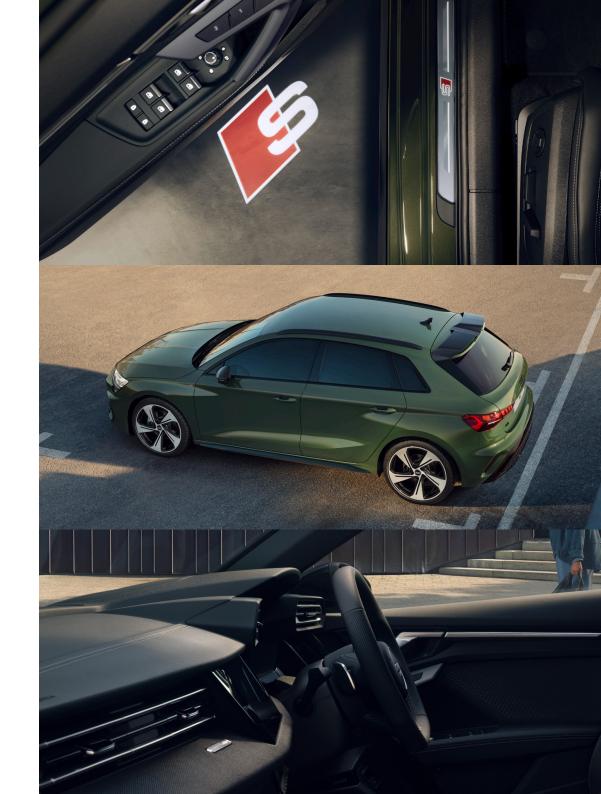

# Tailored to your lifestyle.

Step into an interior crafted for boldness and more. The Audi A3 interiors seamlessly blend sportiness and sophistication with the standard S line interior package, including features such as:

- > Sports contour leather-wrapped multi-function Plus steering wheel
- > Sports seats in the front with embossed S
- > Stainless steel pedals
- > Interior trims in aluminium

Every detail is designed to complement your individuality, making each drive a personal experience.

# Presence. Power. Purpose.

- > LED headlights and rear lights with dynamic indicators
- > S line interior with sport seats
- > 18-inch wheels
- > Convenience key
- > Striking new grille design with large air inlets
- > LED front door entry lights with S logo projection\*
- > Tinted rear windows\*