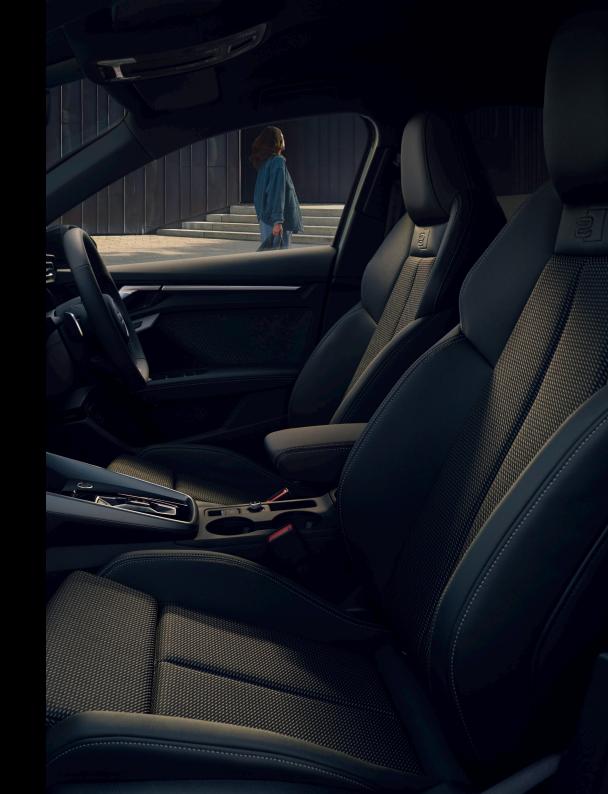

# Tailored to your lifestyle.

Step into an interior crafted for boldness and more. The Audi A3 interiors seamlessly blend sportiness and sophistication with the standard S line interior package, including features such as:

- > Sports contour leather-wrapped multi-function Plus steering wheel
- > Sports seats in the front with embossed S
- > Stainless steel pedals
- > Interior trims in aluminium

Every detail is designed to complement your individuality, making each drive a personal experience.

#### Standard offerings include:

- > S line interior package with sport seats
- > Pulse fabric/leatherette combination seat upholstery with embossed S logo
- > Black headlining
- > Illuminated door sills with S logo
- > Stainless steel pedals
- > Sports contour flat-bottom leather steering wheel with contrast stitching

#### Trim colour choices:

- > Black seats with Rock Grey contrast stitching
- > Black seats with Express Red contrast stitching